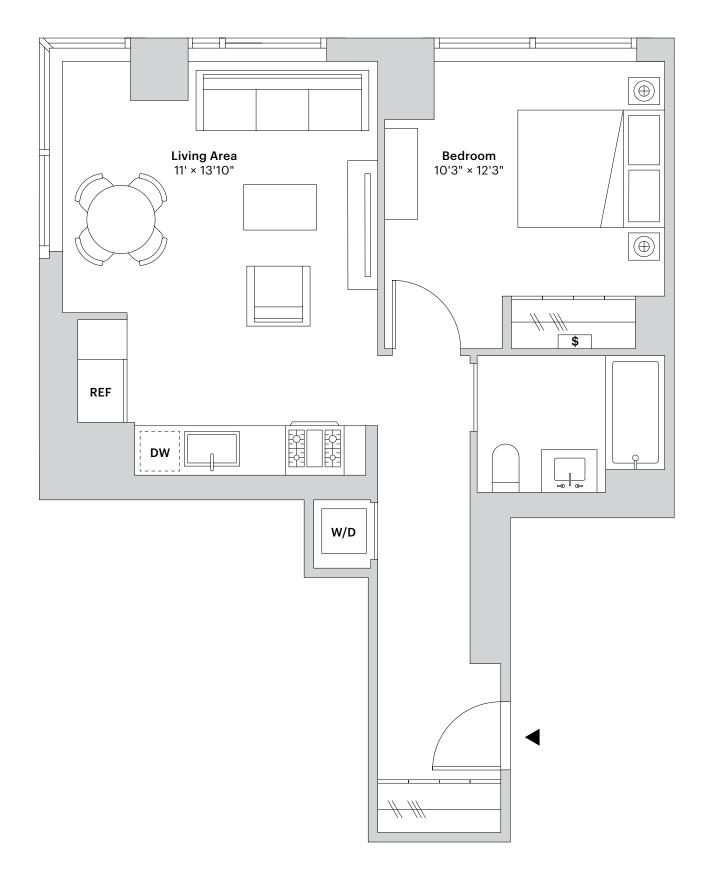

1 Bathroom



## **SELEVEN**

## **Residence Features**

- Entry foyer
- Six-inch wide-plank white oak floors
- Solar shades in all major rooms
- In-residence washer and dryer
- Personal safe in all homes
- Individually controlled central heating and cooling
- Corner unit with two exposures
- Caesarstone countertop and backsplash
- Stainless steel counter-depth refrigerators with ice makers
- Stainless-steel gas range
- Bosch panelized dishwasher
- L-Shaped kitchen with under cabinet lighting
- Bathroom custom vanities with Caesarstone countertops
- Bathroom full height custom medicine cabinets
- Full-height mirror and integral medicine lockboxes

## **Amenities**

- 30,000-square-feet of staffed and programmed interior amenities, and over 30,000-square-feet of outdoor amenities spread across four lev